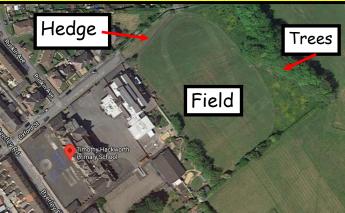

## Year 1: What is my place like?

The school, fence and gate are human features.

The field, hedge and trees are physical features.

Backwards

Forwards