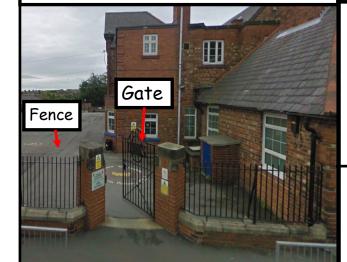

## Year 1: What is my place like?

The school, fence and gate are human features.

The field, hedge and trees are physical features.

Backwards

Forwards