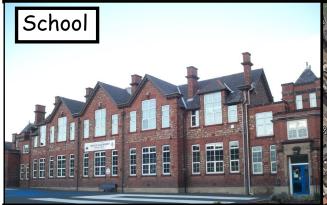

## Year 1: What is my place like?

The school, fence and gate are human features.

The field, hedge and trees are physical features.

Backwards

Forwards