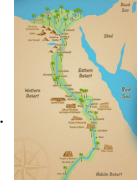

## Knowledge

People lived in Egypt from the early Stone Age.

They became farmers by 5000 BC.

The Egyptians built big settlements around the River Nile and were very advanced compared to the people who lived in Britain at the same time.