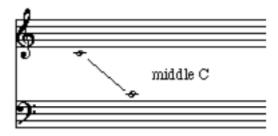

## I Wanna Play in a Band

Queen - a very popular rock group.

We can combine of treble and bass staff into a **grand staff**. An example of the grand staff with middle C marked is shown below.

We know which line or space is a particular note by the clef at the beginning of the staff.