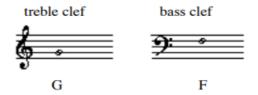

The key difference between bass and treble is that bass sounds have the lowest frequencies whereas treble sounds have the highest frequencies.

Did you know...

The basic characteristics of rock music are: electric and bass guitars, loud drums, catchy bass lines and powerful vocal hooks.

Below is the bass clef. This is different to the treble clef. The bass clef is a type of musical clef used by instruments that play low-pitched notes.

| Vocabulary |                                                                                                                                                |
|------------|------------------------------------------------------------------------------------------------------------------------------------------------|
| band       | A group of people who play music together.                                                                                                     |
| beginning  | The first part.                                                                                                                                |
| end        | The final section.                                                                                                                             |
| middle     | Between the beginning and the end.                                                                                                             |
| notation   | Written symbols to represent music.                                                                                                            |
| Rock       | Music that is loud, has a very strong beat and is played with electric guitars, bass guitars and drums. You can play air-guitar to this music! |