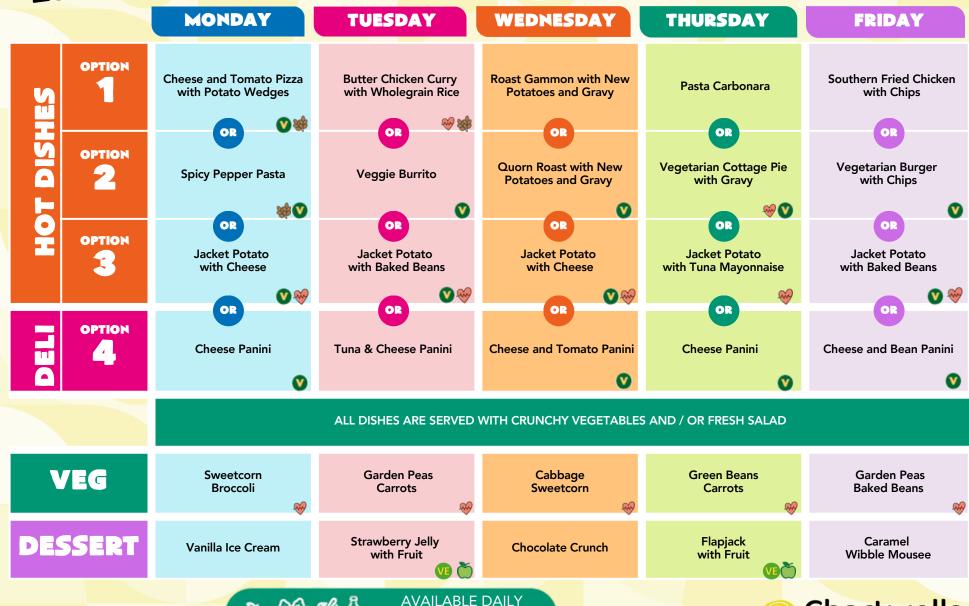

### WEEK 1

### TIMOTHY HACKWORTH PRIMARY SCHOOL

### MONDAY WEDNESDAY **TUESDAY THURSDAY FRIDAY OPTION** Cheese and Tomato Pizza Chicken Korma with Roast Chicken with Roast **Classic Beef Burger Breaded Fish Fingers** DISHES with Pasta Wholegrain Rice **Potatoes and Gravy** with Potato Wedges with Chips **W** OR **OPTION** Cheese and Onion Pie **Quorn Roast with Roast** Crispy Quorn Nuggets Chinese Vegetable Rice Macaroni Cheese **Potatoes and Gravy** with Potato Wedges with Chips **HOH** V OR **OPTION Jacket Potato Jacket Potato Jacket Potato Jacket Potato Jacket Potato** with Cheese with Salmon Mayonnaise with Baked Beans with Tuna Mayonnaise with Baked Beans **W** 🕪 **W W** OR OR OR OR **OPTION Cheese Panini** Cheese Panini Tuna & Cheese Panini Cheese and Tomato Panini Cheese and Bean Panini V V V ALL DISHES ARE SERVED WITH CRUNCHY VEGETABLES AND / OR FRESH SALAD **VEG** Coleslaw Carrots Sweetcorn **Baked Beans** Cabbage Garden Peas Garden Peas Green Beans Broccoli Carrots

AVAILABLE DAILY
Fresh Fruit, Freshly Baked Bread, Yoghurt
and Water

Ginger Biscuit with Fruit

**Strawberry Wibble Mousse** 

**DESSERT** 

Chocolate Ice Cream

Nutritionist's choice

Orange Jelly with Fruit

**Berry Blondie** 